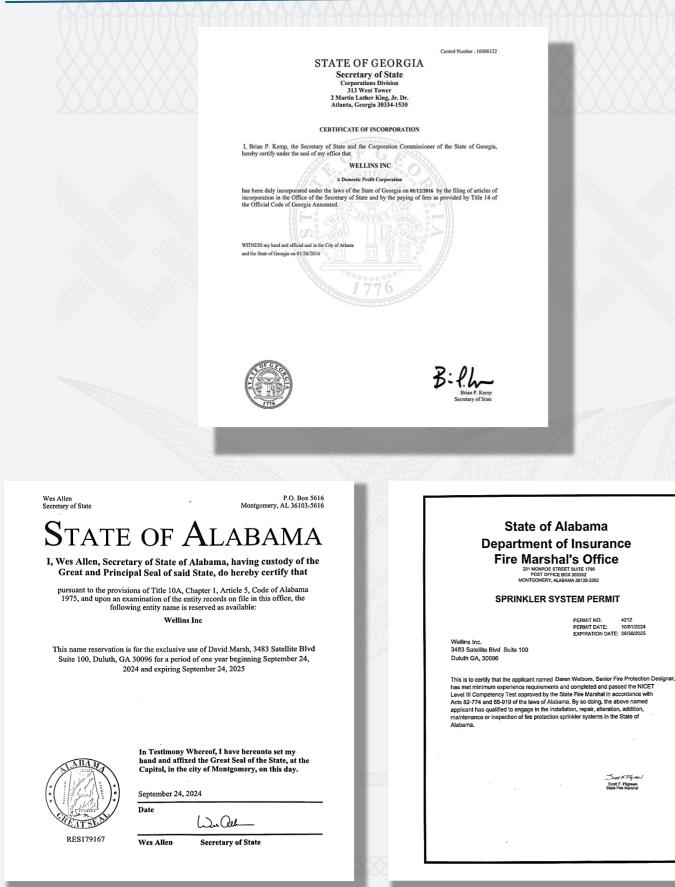

## WELLINS INC **CERTIFICATIONS & LICENSE**

STATE CORPORATION COMMISSION Richmond, January 23, 2025

This is to certify that a certificate of authority to transact business in Virginia was this day issued and admitted to record in this office for

### WELLINS INC.

a corporation organized under the laws of Georgia and that the said corporation is authorized to transact business in Virginia, subject to all Virginia laws applicable to the corporation and its business.

> STATE CORPORATION COMMISSION Attest:

Clerk of the Commis

Corporations Section P.O.Box 13697 Austin, Texas 78711-3697

Jane Nelson Secretary of State

### Office of the Secretary of State

CERTIFICATE OF FILING

WELLINS INC File Number: 805746157

The undersigned, as Secretary of State of Texas, hereby certifies that an Application for Registration for the above named Foreign For-Profit Corporation to transact business in this State has been received in this office and has been found to conform to the applicable provisions of law.

ACCORDINGLY, the undersigned, as Secretary of State, and by virtue of the authority vested in the secretary by law, hereby issues this centificate evidencing the authority of the entity to transact business in this State from and after the effective date shown below for the purpose or purposes set forth in the application under the name of WELLINS FIRE PROTECTION INC

The issuance of this certificate does not authorize the use of a name in this state in violation of the rights of another under the federal Trademark Act of 1946, the Texas trademark law, the Assumed Business or Professional Name Act, or the common law.

Dated: 10/11/2024 Effective: 10/11/2024

gene Belson

Jane Nelson Secretary of State

Phone: (512) 463-5555 Prepared by: Bernadette DeJoya

Dial: 7-1-1 for Relay Services Document: 1412750970002