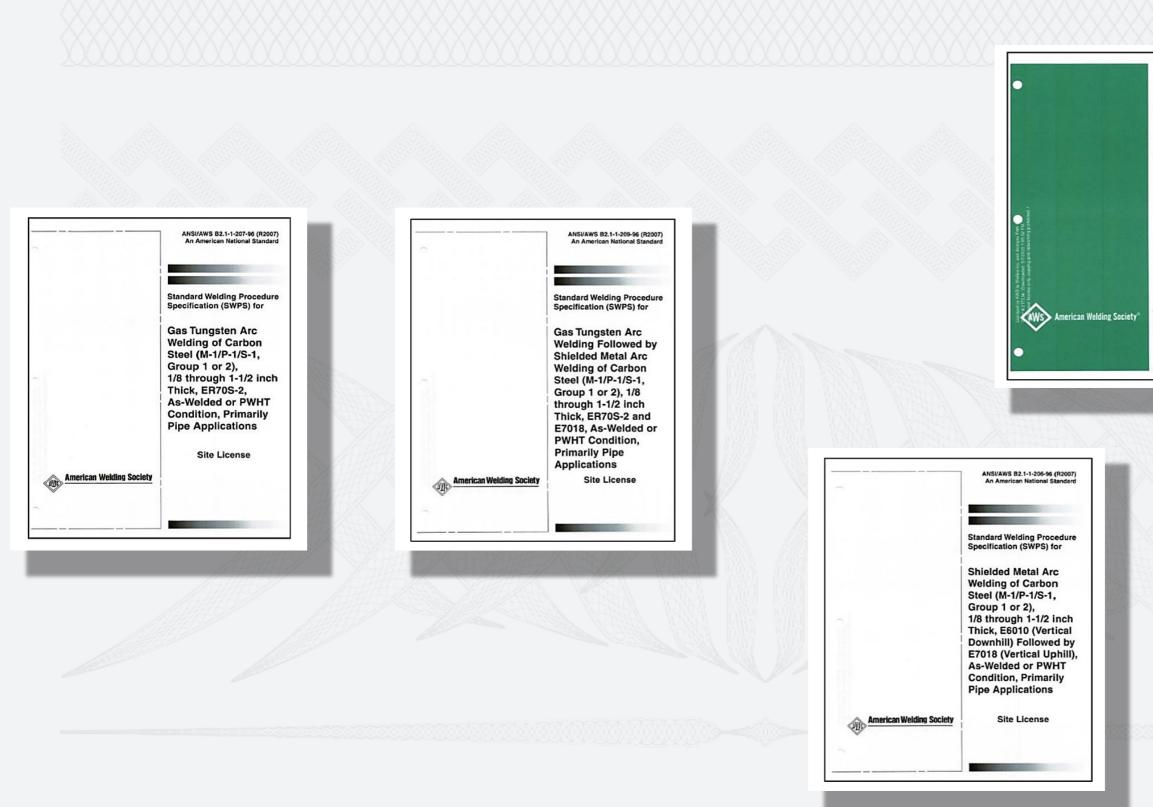

# **CERTIFICATIONS & LICENSE**

AWS B2.1-1-020:2018 An American National Standard

Standard Welding Procedure Specification (SWPS) for 75% Ar/25% CO<sub>2</sub> Shielded Flux Cored Arc Welding of Carbon Steel (M-1/P-1, Group 1 or 2), 1/8 inch [3 mm] through 1-1/2 inch [38 mm] Thick, E70T-1M and E71T-1M, in the As-Welded or PWHT Condition, Primarily Plate and Structural Applications Site License