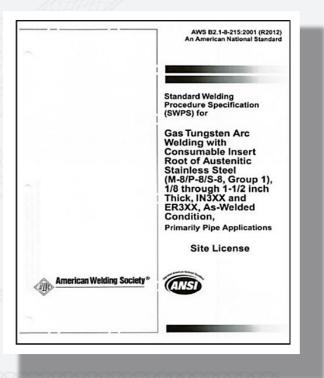

# **CERTIFICATIONS & LICENSE**

AWS B2.1-1-020:2018 An American National Standard

Standard Welding Procedure Specification (SWPS) for 75% Ar/25% CO<sub>2</sub> Shielded Flux Cored Arc Welding of Carbon Steel (M-1/P-1, Group 1 or 2), 1/8 inch [3 mm] through 1-1/2 inch [38 mm] Thick, E70T-1M and E71T-1M, in the As-Welded or PWHT Condition, Primarily Plate and Structural Applications Site License