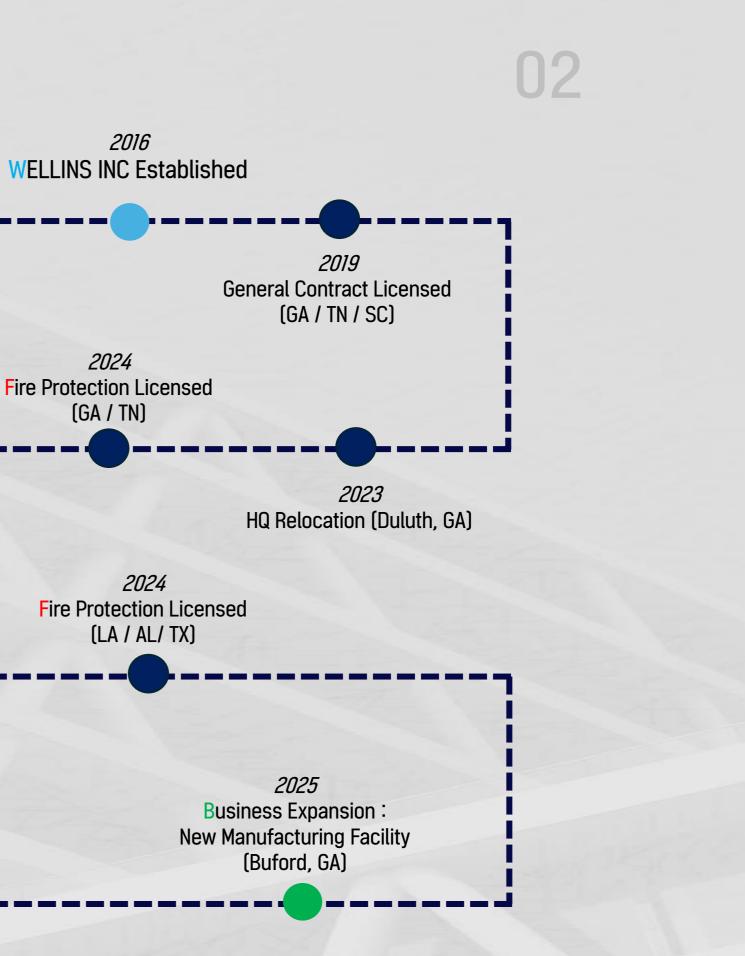

## WELLINS INC **COMPANY HISTORY**

We are excited to announce our new manufacturing facility in Buford, GA! This new manufacturing facility is about 4.3 acres and is expected to be completed by 2025.

This expansion will enable us to expand our capabilities and customize solutions to your specific need for high-pressure vessels and pipes.

2016 WELLINS INC Established