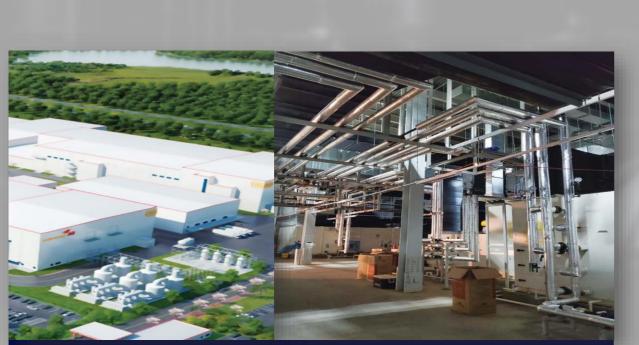

## WELLINS INC **COMPANY HISTORY**

We are excited to announce our new manufacturing facility in Buford, GA! This new manufacturing facility is about 4.3 acres and is expected to be completed by 2025.

This expansion will enable us to expand our capabilities and customize solutions to your specific need for high-pressure vessels and pipes.